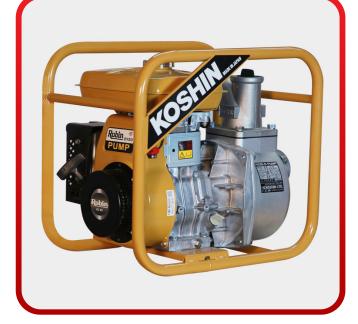

# **KOSHIN 2" Gasoline Water Pump SE-50X**

### **KEY FEATURES**

- Pump model SE-50X
- Engine model Robin EY20
- 🗸 Made in Japan
- Pump size 50 mm (2 ")
- suction lift 8 m (26 ft)
- Total head 27 m (88 ft)
- 1-year warranty (Parts & Services)

KOSHIN 2" Robin engine petrol water pump SE-50X, Total Head 27 m (88 ft), Max. Suction Lift 8 m (26 ft), and Engine Model Robin EY20. This 2 Inch KOSHIN gasoline water pump is manufactured in Japan with 100% durability, higher-performance, & guarantee and then launched into the market so that you can get the benefits you want from a water pump.