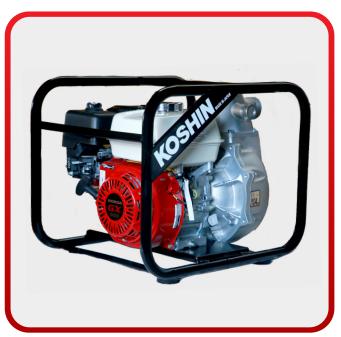

### KOSHIN 2" High Pressure Honda Engine Water Pump SERH-50Z

KOSHIN 2" Honda engine high pressure water pump SERH-50Z. Made in Japan. An ideal high pressure petrol water pump for firefighting or anything else you want to use for.Suitable for agriculture, construction, firefighting, municipal/industrial irrigation, sprinkler system, greater heights and longer distances water irrigation.