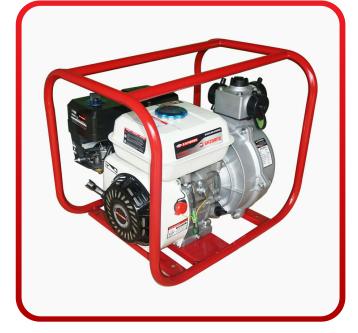

### **KEY FEATURES**

- Pump model SH-20RFD
- Engine model 70F
- 🗸 Made in China
- Y Pump size 2 inches
- suction lift 7m (23 ft)
- Total head 65m (215 ft)
- 1-year warranty (Parts & Services)

SH POWER 2 Inch Air Cooled Diesel Water Pump SH-20RFD, Total Head 65m (215 ft), Max. Suction Lift 7m (23 ft), and Engine Model 70F. You can use this water pump for water irrigation in agriculture, construction works, hilly areas, firefighting, flood water disposal, long distance, high distance, fish firming, emergency water disposal, etc.