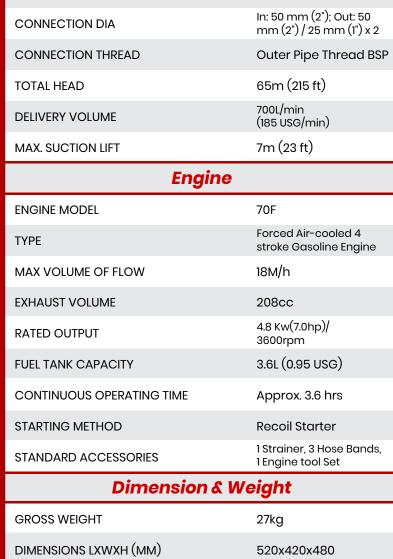

## **SPECIFICATION**

| 31 ECH ICAHON      |                                                     |
|--------------------|-----------------------------------------------------|
| Water Pump         |                                                     |
| COUNTRY OF ORIGIN  | China                                               |
| BRAND              | SH Power                                            |
| MODEL              | SH-20RFD                                            |
| CONNECTION DIA     | In: 50 mm (2"); Out: 50<br>mm (2") / 25 mm (1") x 2 |
| CONNECTION THREAD  | Outer Pipe Thread BSP                               |
| TOTAL HEAD         | 65m (215 ft)                                        |
| DELIVERY VOLUME    | 700L/min<br>(185 USG/min)                           |
| MAX. SUCTION LIFT  | 7m (23 ft)                                          |
| Engine             |                                                     |
| ENGINE MODEL       | 70F                                                 |
| TYPE               | Forced Air-cooled 4 stroke Gasoline Engine          |
| MAX VOLUME OF FLOW | 18M/h                                               |
| EXHAUST VOLUME     | 208cc                                               |
|                    | 18 Kw(70hn)/                                        |