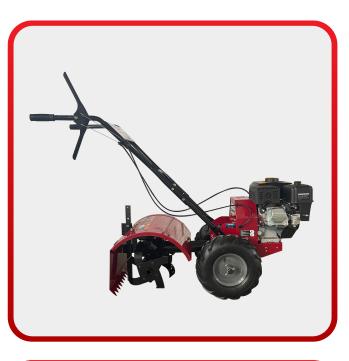

## SONALI SPL212MT 18 inch Rear Tine Tiller

# SPECIFICATION

| Product Name   | Rear Tine Tiller         |
|----------------|--------------------------|
| Model          | SPL 212MT                |
| Driving System | Self-propelled           |
| Engine         | 4 Stroke 212cc           |
| Starter Type   | Priming and pull starter |
| Tine Type      | Rear Tine                |
| Tilling Width  | 18 inch                  |
| Tilling Depth  | up to 8 inch             |
| Tine Diameter  | 11 inch                  |
| Nos of Tines   | 4 pcs                    |
| Wheel material | Tire                     |
| Net Weight     | 70KGS                    |
| Gross Weight   | 80KGS                    |
| Package Size   | 1115*610*505mm           |
|                |                          |

### **KEY FEATURES**

- 🖌 4 Stroke 212cc Engine
- 🧹 18 Inch Tilling Width
- 😽 8 Inch Trilling Depth
- 🗹 13" heavy duty agricultural tires
- 🏹 Priming & Pull Starter
- ✓ 1-year warranty (Parts & Services)

This Sonali Garden Technic rotovator cultivator equipped with a 212 CC 4-stroke engine offers a working width of 18 inch and an adjustable working depth. These features make it an ideal tool for medium or large area work.